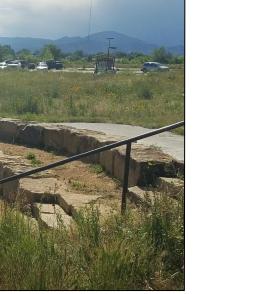

LOCATIONS ALONG THE TRAIL SYSTEM

COMMUNITY

UTILIZE BOULDER SEATING AND NATURAL MATERIALS FOR AN OUTDOOR AMPHITHEATER AND OUTDOOR CLASSROOM

PRIMITIVE WOOD FENCING MAY BE USED TO DEFINE NATURAL AREA BOUNDARIES WHERE NECESSARY