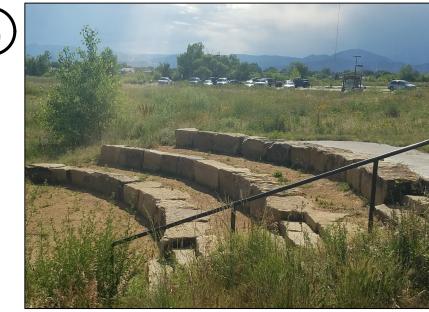

LOCATIONS ALONG THE TRAIL SYSTEM

COMMUNITY

UTILIZE BOULDER SEATING AND NATURAL MATERIALS FOR AN OUTDOOR AMPHITHEATER AND OUTDOOR CLASSROOM

PRIMITIVE WOOD FENCING MAY BE USED TO DEFINE NATURAL AREA BOUNDARIES WHERE NECESSARY