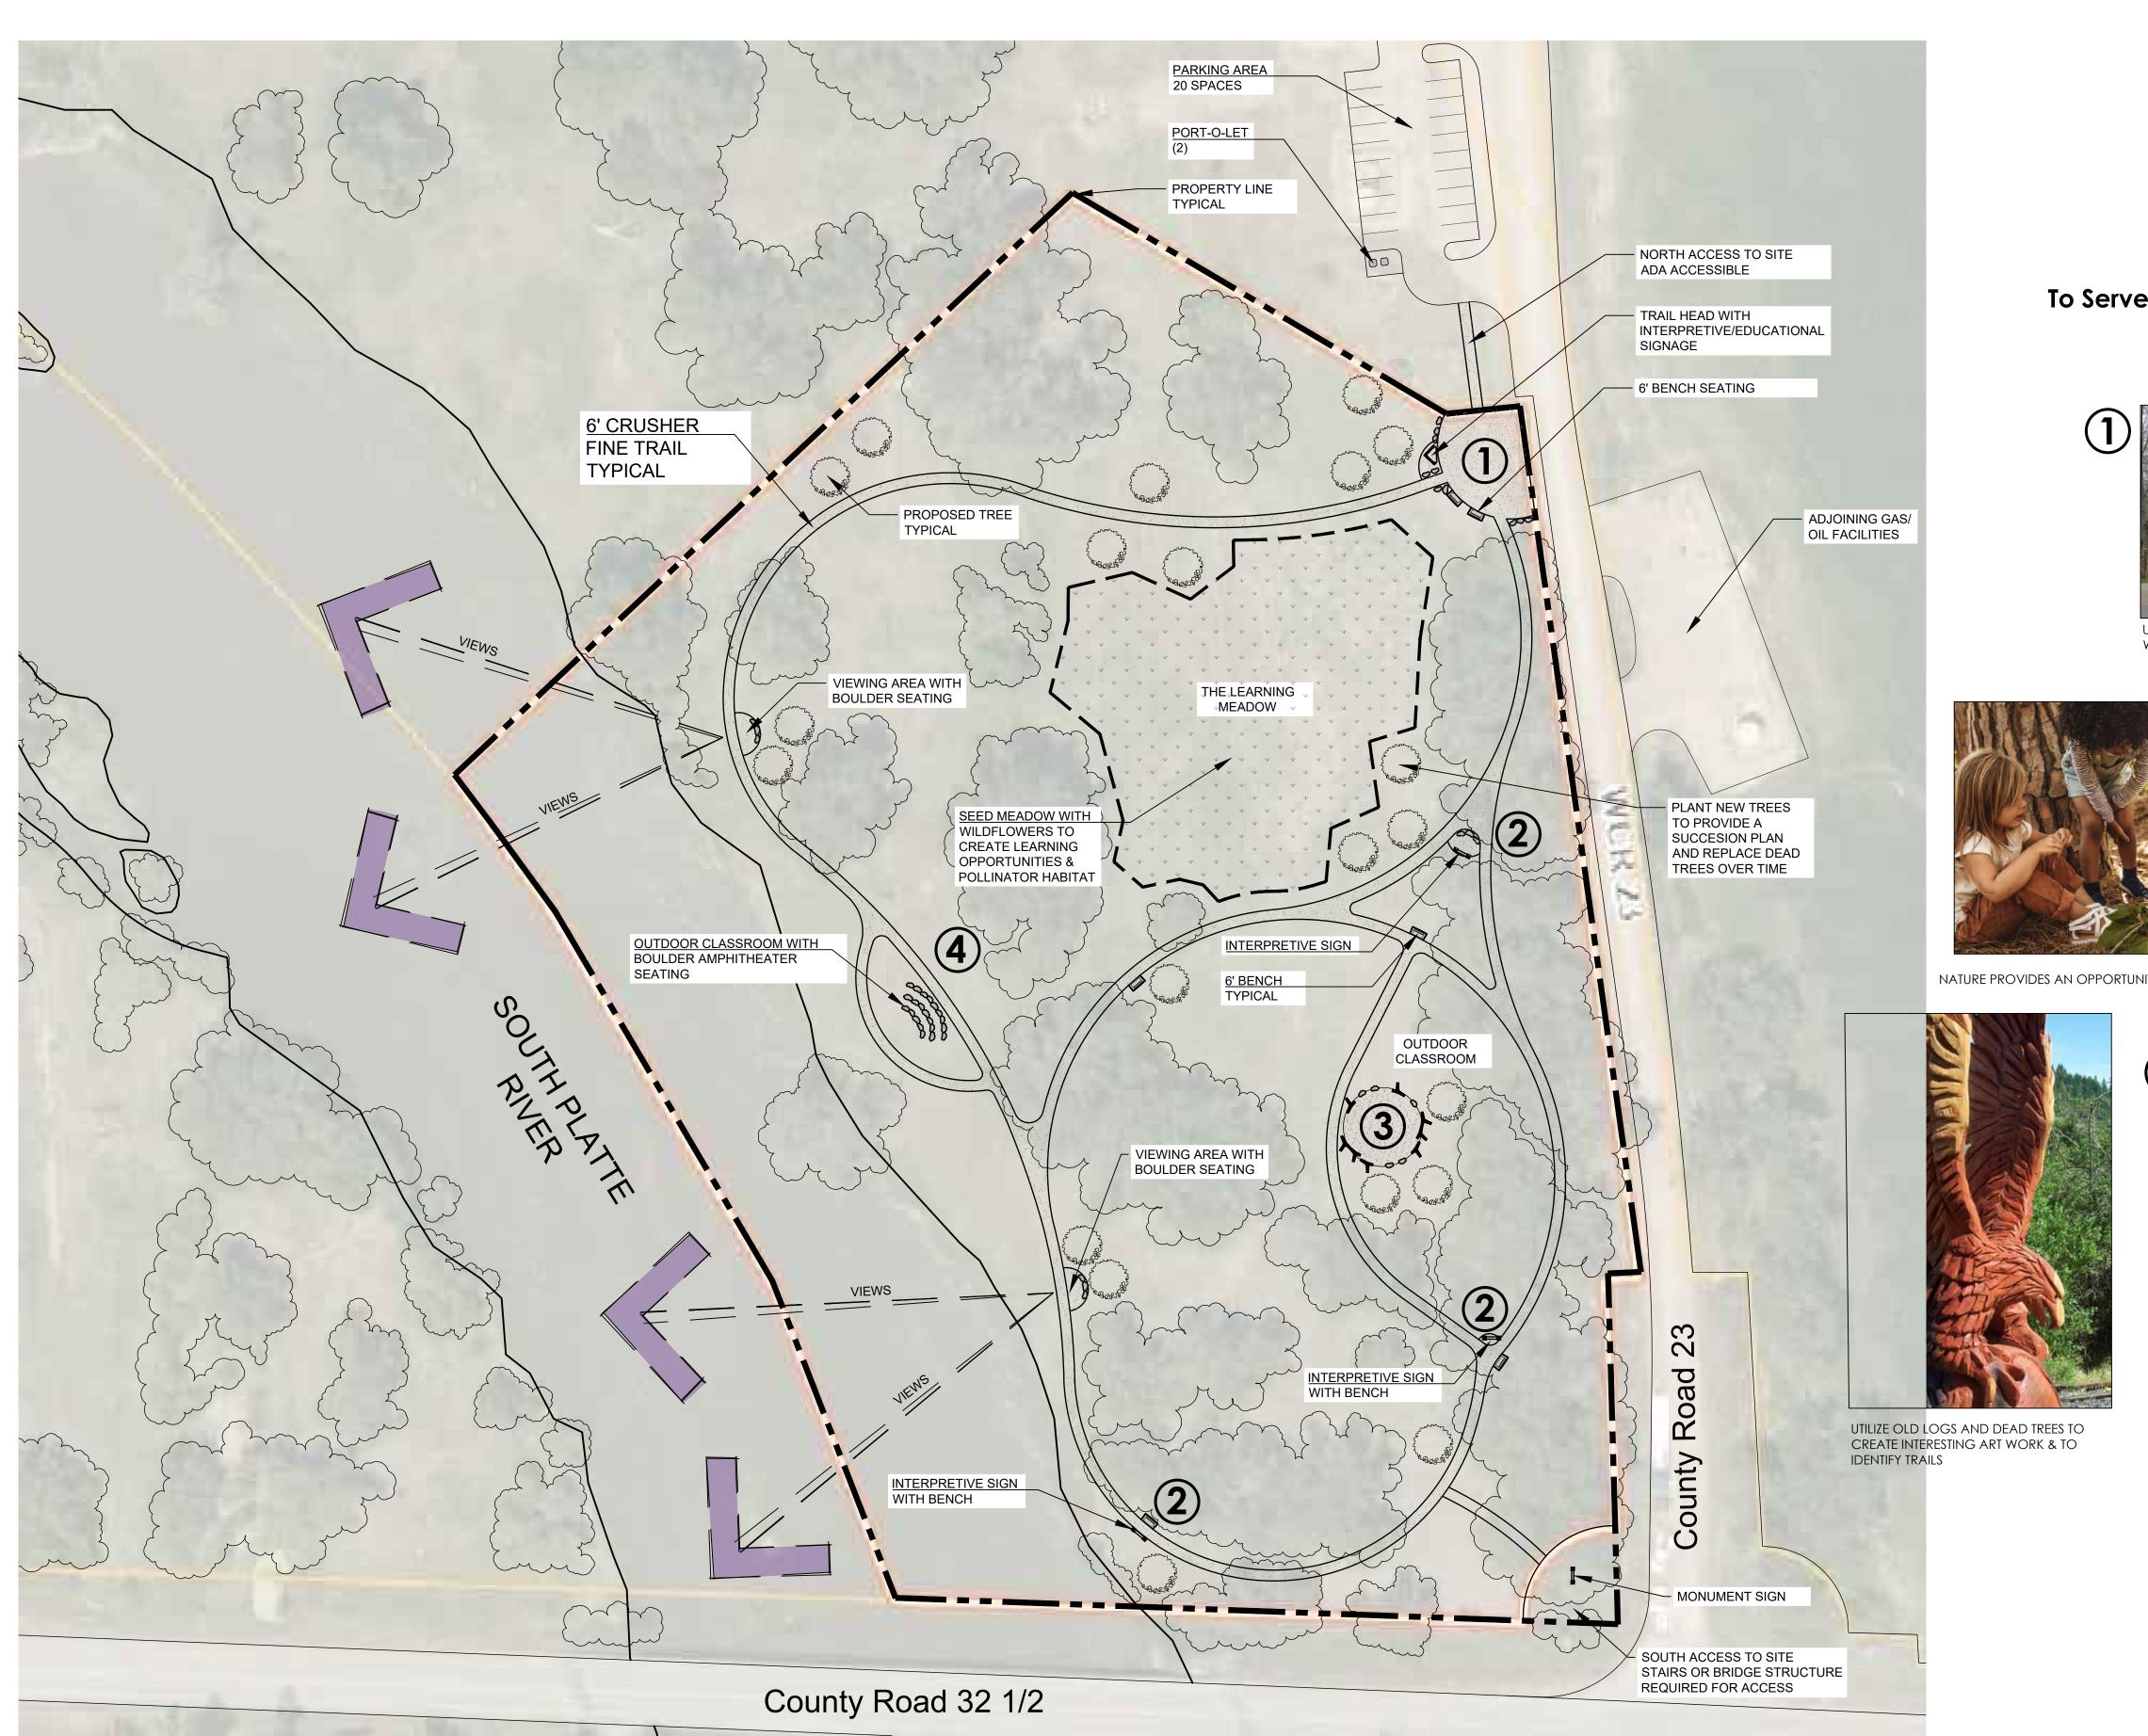

LOCATIONS ALONG THE TRAIL SYSTEM

COMMUNITY

UTILIZE BOULDER SEATING AND NATURAL MATERIALS FOR AN OUTDOOR AMPHITHEATER AND OUTDOOR CLASSROOM

PRIMITIVE WOOD FENCING MAY BE USED TO DEFINE NATURAL AREA BOUNDARIES WHERE NECESSARY