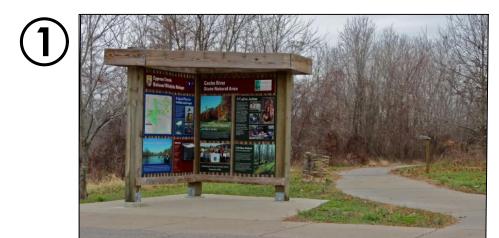

LOCATIONS ALONG THE TRAIL SYSTEM

COMMUNITY

UTILIZE BOULDER SEATING AND NATURAL MATERIALS FOR AN OUTDOOR AMPHITHEATER AND OUTDOOR CLASSROOM

PRIMITIVE WOOD FENCING MAY BE USED TO DEFINE NATURAL AREA BOUNDARIES WHERE NECESSARY