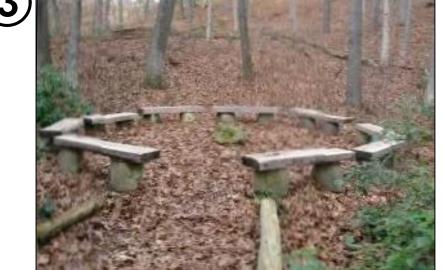

LOCATIONS ALONG THE TRAIL SYSTEM

COMMUNITY

UTILIZE BOULDER SEATING AND NATURAL MATERIALS FOR AN OUTDOOR AMPHITHEATER AND OUTDOOR CLASSROOM

PRIMITIVE WOOD FENCING MAY BE USED TO DEFINE NATURAL AREA BOUNDARIES WHERE NECESSARY