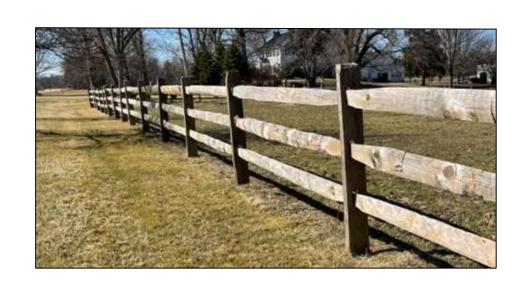

LOCATIONS ALONG THE TRAIL SYSTEM

COMMUNITY

UTILIZE BOULDER SEATING AND NATURAL MATERIALS FOR AN OUTDOOR AMPHITHEATER AND OUTDOOR CLASSROOM

PRIMITIVE WOOD FENCING MAY BE USED TO DEFINE NATURAL AREA BOUNDARIES WHERE NECESSARY