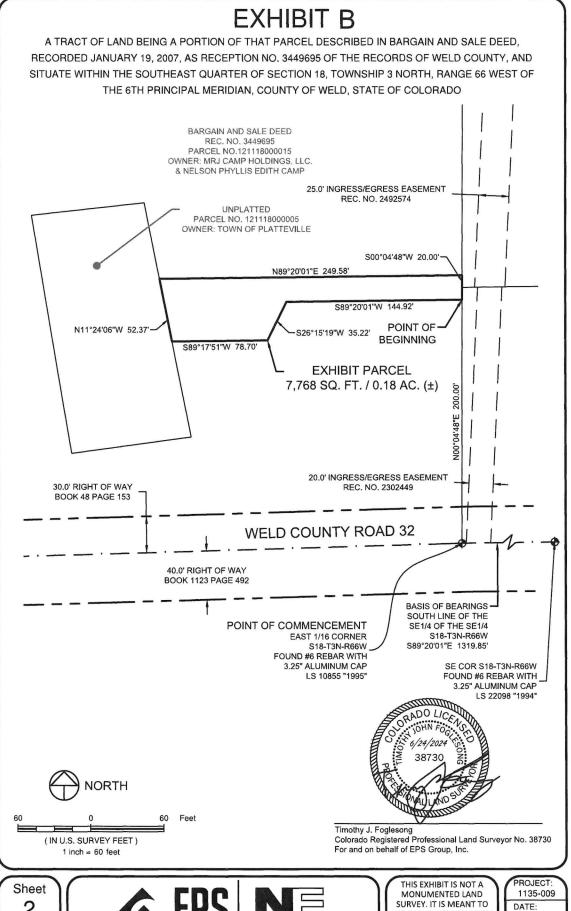

|                |
| The foregoing instrument day of, 2 Camp Holdings, LLC and Nelson | vas subscribed, sworn to, and acknowledged before 4, by asayllis Edit Camp, an individual. | me this of MRJ |
| My commission expires:                                           |                                                                                            |                |
| (SEAL)                                                           | Notary Dublic                                                                              |                |
|                                                                  | Notary Public                                                                              |                |



2 Of 2 Sheets





970.221.4158 northernengineering.com
FORT COLLINS | GREELEY | MESA | GOODYEAR | TUCSON | NORTH PHOENIX | FORT WORTH

THIS EXHIBIT IS NOT A
MONUMENTED LAND
SURVEY. IT IS MEANT TO
AID IN THE VISUALIZATION
OF THE ACCOMPANYING
WRITTEN DESCRIPTION.
THE WRITTEN
DESCRIPTION SUPERCEDES
THE EXHIBIT DRAWING.

PROJECT: 1135-009 DATE: 06/24/2024 DRAWN BY: SPP REVIEW BY: TJF



#### DESCRIPTION

#### **EXHIBIT A**

A tract of land being a portion of that parcel described in Bargain and Sale Deed, recorded January 19, 2007, as Reception No. 3449695 of the Records of Weld County, and situate within the Southeast Quarter of Section Eighteen (S18), Township Three North (T3N), Range Sixty-six West (R66W), of the Sixth Principal Meridian (6<sup>th</sup> P.M.), County of Weld, State of Co