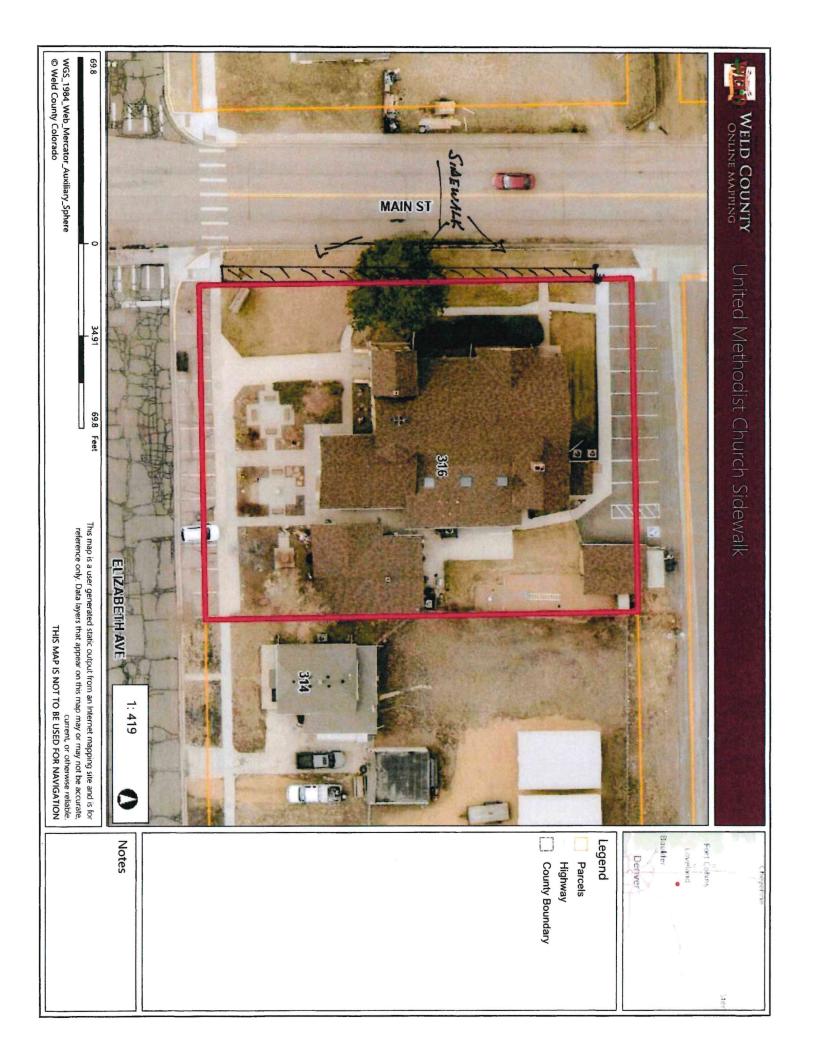

#### 8. ACTION ITEMS

- A. Resolution 2024-17 VHS Football 5th Annual Golf Tournament Donation
- B. UMC Sidewalk Proposal

- C. Nature Preserve Parking Lot Easement
- D. Mizpah Cemetery Irrigation Easements