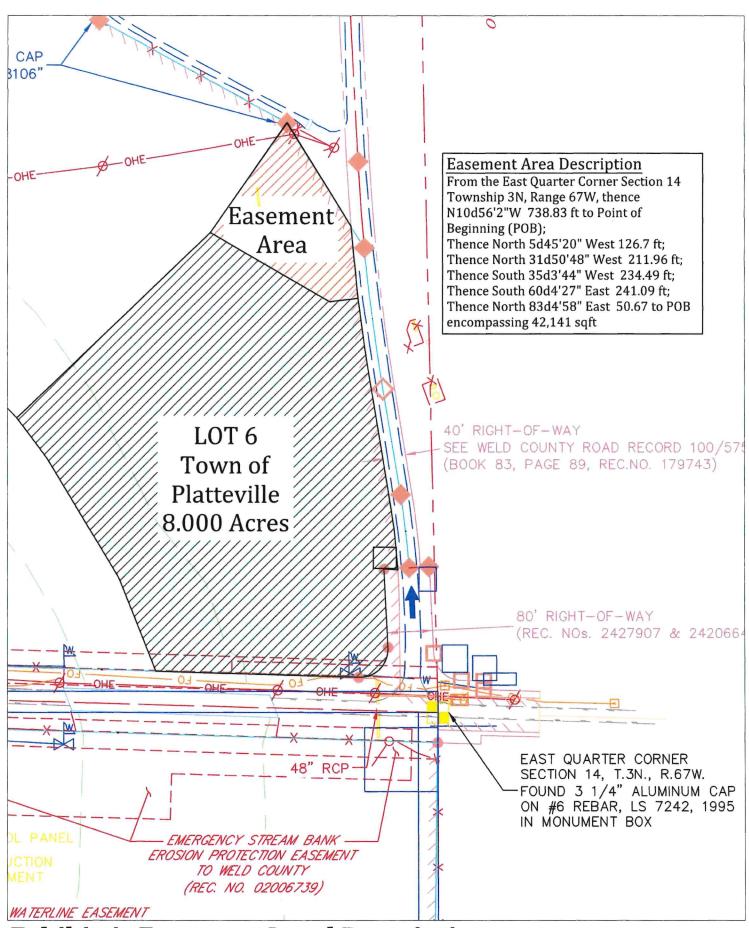

#### 8. ACTION ITEMS

- A. Resolution 2024-17 VHS Football 5th Annual Golf Tournament Donation
- B. UMC Sidewalk Proposal

- C. Nature Preserve Parking Lot Easement
- D. Mizpah Cemetery Irrigation Easements