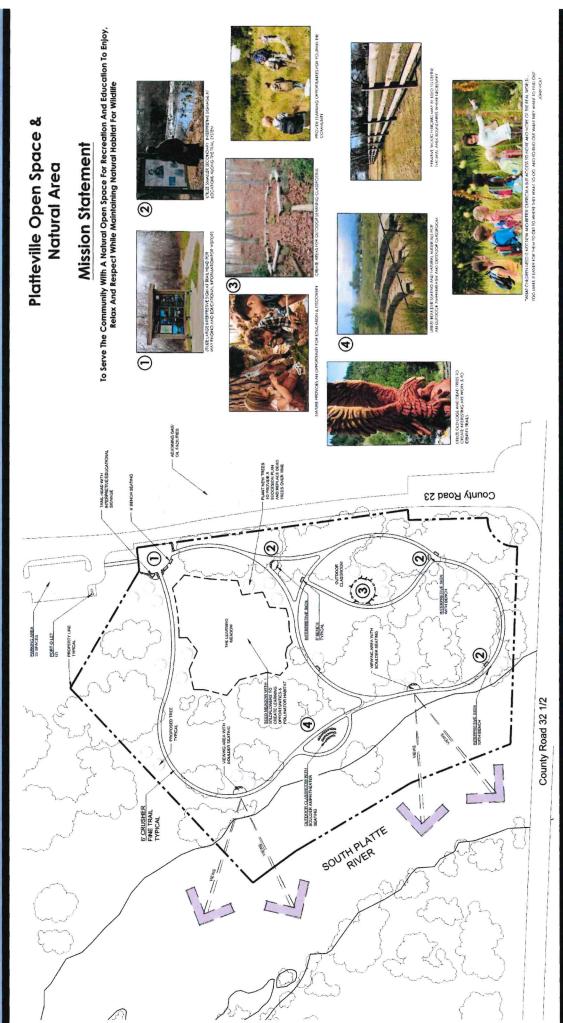

#### 8. ACTION ITEMS

- A. Resolution 2024-17 VHS Football 5th Annual Golf Tournament Donation
- B. UMC Sidewalk Proposal

- C. Nature Preserve Parking Lot Easement
- D. Mizpah Cemetery Irrigation Easements