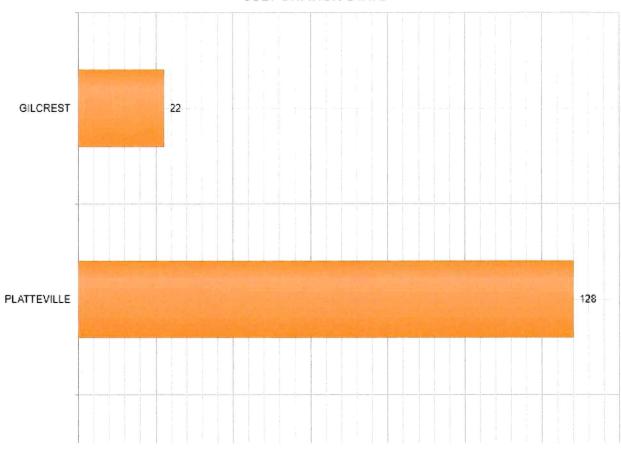

at red lights and get in front of other vehicles after the light turns green. This shouldn't be confused with lane splitting which permits motorcyclists to drive between vehicles while vehicles are in motion.

Finally, the Platteville PD citizens police academy is set to begin on September 11<sup>th</sup>. Classes are Wednesday evenings from 6:30pm to 7:30pm. Classes run for 8 weeks, ending on October 30<sup>th</sup>. Please see the attached flyer for further information. All citizens from Platteville and Gilcrest are welcome to attend.

PD Training in July consisted of intoxilyzer certification and accident investigation hosted by Hudson PD.

Stat sheets have been attached and I'm happy to answer any questions that you may have.

Kind regards, Chief Carl Dwyer

#### JULY CITATION STATS



#### JULY REPORT STATS



# **Platteville Police Department**

Citizens Police Academy
Sept 11th thru Oct 30th

# Academy topics include Arrest Control, Investigations, Firearms, DUI, School enforcement and more!!

-Seats are open to Platteville & Gilcrest residents only

-Wednesday's 6:30pm-7:30pm

-Program last 8 weeks

-Must be 18 years of age or older

-Will require a background check

If you have any questions or are interested please sign up by e-mailing Chief of Police Carl Dwyer cdwyer@plattevillegov.org or Public Safety Coordinator Jessica Cooley cooley.jessica@ymail.com



# Town of Platteville, Colorado 400 Grand Avenue, 80651



## Agenda Item Cover Sheet

MEETING DATE

August 20, 2024

AGENDA ITEM:

Public Works Report

**DEPARTMENT:** 

**Public Works** 

PRESENTED BY:

Dav